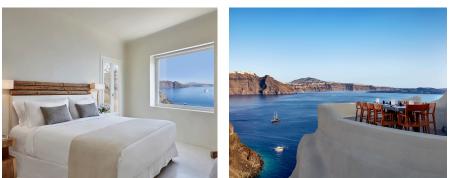

# AWE-INSPIRING VIEWS

Carved into the rugged Caldera cliffs of Oia, all of Mystique's 40 suites and villas boast panoramic sea views across to the active volcano that has shaped the exceptional island of Santorini.

#### NATURAL BESPOKE DESIGN

Designed to generate space and light into each cave-style suite, interiors are a combination of traditional regional charm and natural untamed materials, with a contemporary twist and up-to-the-minute technology.

## SUITES & VILLAS

40 suites and villas, all overlooking the turquoise expanse of the Aegean Sea that encircles Santorini's Caldera.