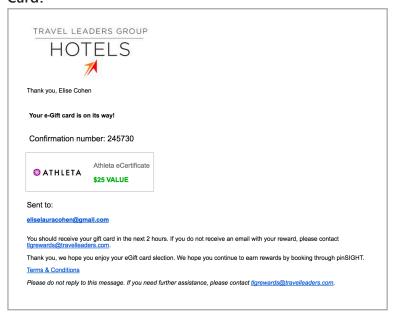

REWARDS**

2. To access TLG Rewards, visit pinSIGHT>Back Office>Your Name>TLG Rewards.

TLG Rewards will open up in a new tab.





3. Go to "Account" to view your TLG Rewards Statement, Pending Points, Redemption History.



# REDEEMING TLG REWARDS POINTS

4. To redeem TLG Rewards Points select "Redeem Points"



Then, click "Redeem"



5. Once you redeem your points on the TLG Rewards portal, check your email for a notification from TLG Rewards. This email will take you to the eGift Card selection page. \*Make sure "tlgrewards@travelleaders.com" is on your safe-send list.





6. Log in with your Customer ID and Reward Code and then select your eGift Card.





#### 6. Fill out the required fields and click "Send Reward"



#### 7. Check your email for your confirmation and eGift Card!



#### QUESTIONS ABOUT TLGREWARDS? CONTACT TLGREWARDS@TRAVELLEADERS.COM