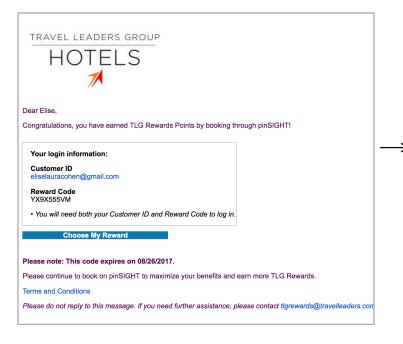

# REDEEMING TLG REWARDS POINTS

4. To redeem TLG Rewards Points select "Redeem Points"

Then, click "Redeem"

5. Once you redeem your points on the TLG Rewards portal, check your email for a notification from TLG Rewards. This email will take you to the eGift Card selection page. \*Make sure "tlgrewards@travelleaders.com" is on your safe-send list.

6. Log in with your Customer ID and Reward Code and then select your eGift Card.