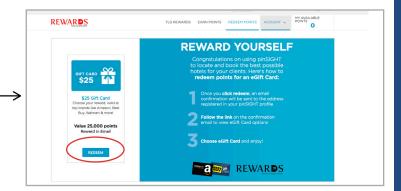

# REDEEMING TLG REWARDS POINTS

4. To redeem TLG Rewards Points select "Redeem Points"

Then, click "Redeem"

5. Once you redeem your points on the TLG Rewards portal, check your email for a notification from TLG Rewards. This email will take you to the eGift Card selection page. \*Make sure "tlgrewards@travelleaders.com" is on your safe-send list.