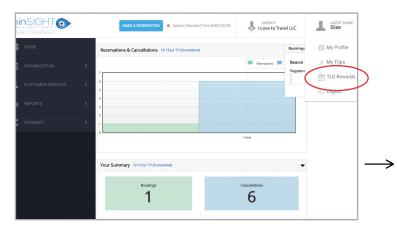

# **OPTING INTO TLG REWARDS**

1. To opt into the TLG Rewards program, sign into pinSIGHT>Back Office>Your Name>TLG Rewards.

A pop up screen will appear asking you to opt in. Check the Terms & Conditions box and click "Opt In"

# **ACCESSING TLG REWARDS**

2. To access TLG Rewards, visit pinSIGHT>Back Office>Your Name>TLG Rewards.

TLG Rewards will open up in a new tab.

3. Go to "Account" to view your TLG Rewards Statement, Pending Points, Redemption History.