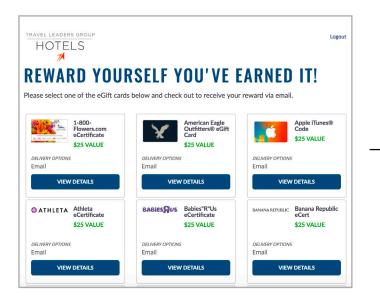

6. Log in with your Customer ID and Reward Code and then select your eGift Card.