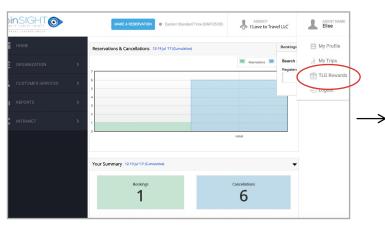

# **ACCESSING TLG REWARDS**

2. To access TLG Rewards, visit pinSIGHT>Back Office>Your Name>TLG Rewards.

TLG Rewards will open up in a new tab.

3. Go to "Account" to view your TLG Rewards Statement, Pending Points, Redemption History.