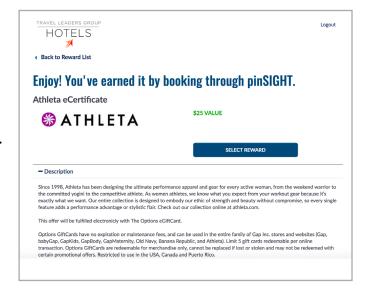

6. Log in with your Customer ID and Reward Code and then select your eGift Card.