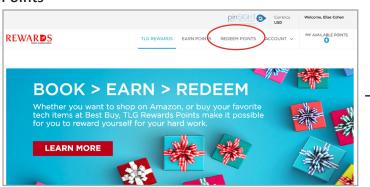

**STEP 5:** Treat yourself! Visit the TLG Rewards tab in pinSIGHT and redeem those well-earned points for eGift Cards to a wide variety of stores, including Amazon, Best Buy and more!

REGISTER FOR TLG REWARDS IN PINSIGHT TODAY!

# REDEEMING TLG REWARDS POINTS

4. To redeem TLG Rewards Points select "Redeem Points"

Then, click "Redeem"

5. Once you redeem your points on the TLG Rewards portal, check your email for a notification from TLG Rewards. This email will take you to the eGift Card selection page. \*Make sure "tlgrewards@travelleaders.com" is on your safe-send list.