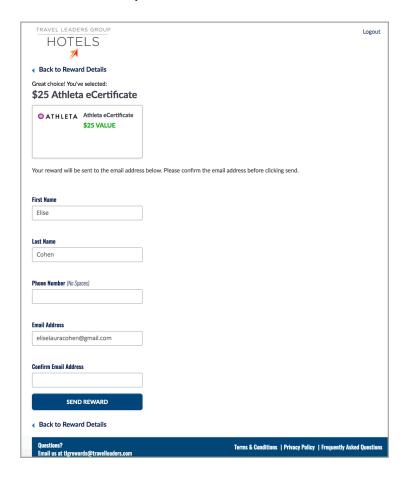

Terms & Conditions box and click "Opt In"





# **ACCESSING TLG REWARDS**

2. To access TLG Rewards, visit pinSIGHT>Back Office>Your Name>TLG Rewards.

TLG Rewards will open up in a new tab.





3. Go to "Account" to view your TLG Rewards Statement, Pending Points, Redemption History.



# REDEEMING TLG REWARDS POINTS

4. To redeem TLG Rewards Points select "Redeem Points"



Then, click "Redeem"



5. Once you redeem your points on the TLG Rewards portal, check your email for a notification from TLG Rewards. This email will take you to the eGift Card selection page. \*Make sure "tlgrewards@travelleaders.com" is on your safe-send list.





6. Log in with your Customer ID and Reward Code and then select your eGift Card.





#### 6. Fill out the required fields and click "Send Reward"



#### 7. Check your email for your confirmation and eGift Card!



#### QUESTIONS ABOUT TLGREWARDS? CONTACT TLGREWARDS@TRAVELLEADERS.COM