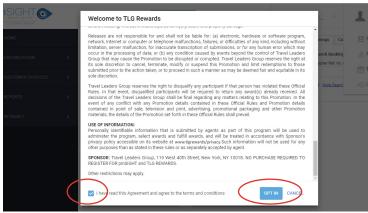

# **OPTING INTO TLG REWARDS**

1. To opt into the TLG Rewards program, sign into pinSIGHT>Back Office>Your Name>TLG Rewards.

A pop up screen will appear asking you to opt in. Check the Terms & Conditions box and click "Opt In"