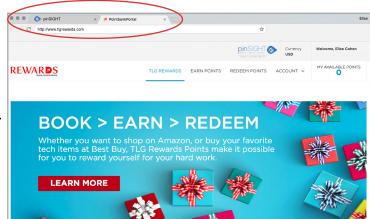

# **ACCESSING TLG REWARDS**

2. To access TLG Rewards, visit pinSIGHT>Back Office>Your Name>TLG Rewards.

TLG Rewards will open up in a new tab.

3. Go to "Account" to view your TLG Rewards Statement, Pending Points, Redemption History.

# REDEEMING TLG REWARDS POINTS

4. To redeem TLG Rewards Points select "Redeem Points"

Then, click "Redeem"

5. Once you redeem your points on the TLG Rewards portal, check your email for a notification from TLG Rewards. This email will take you to the eGift Card selection page. \*Make sure "tlgrewards@travelleaders.com" is on your safe-send list.