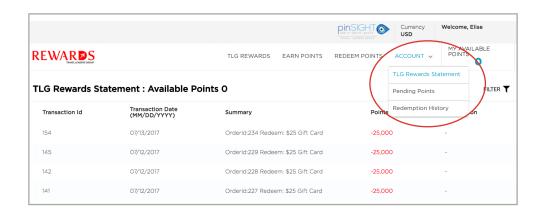

# **ACCESSING TLG REWARDS**

2. To access TLG Rewards, visit pinSIGHT>Back Office>Your Name>TLG Rewards.

TLG Rewards will open up in a new tab.

3. Go to "Account" to view your TLG Rewards Statement, Pending Points, Redemption History.