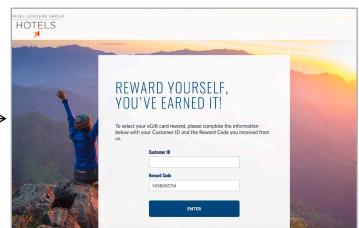

6. Log in with your Customer ID and Reward Code and then select your eGift Card.