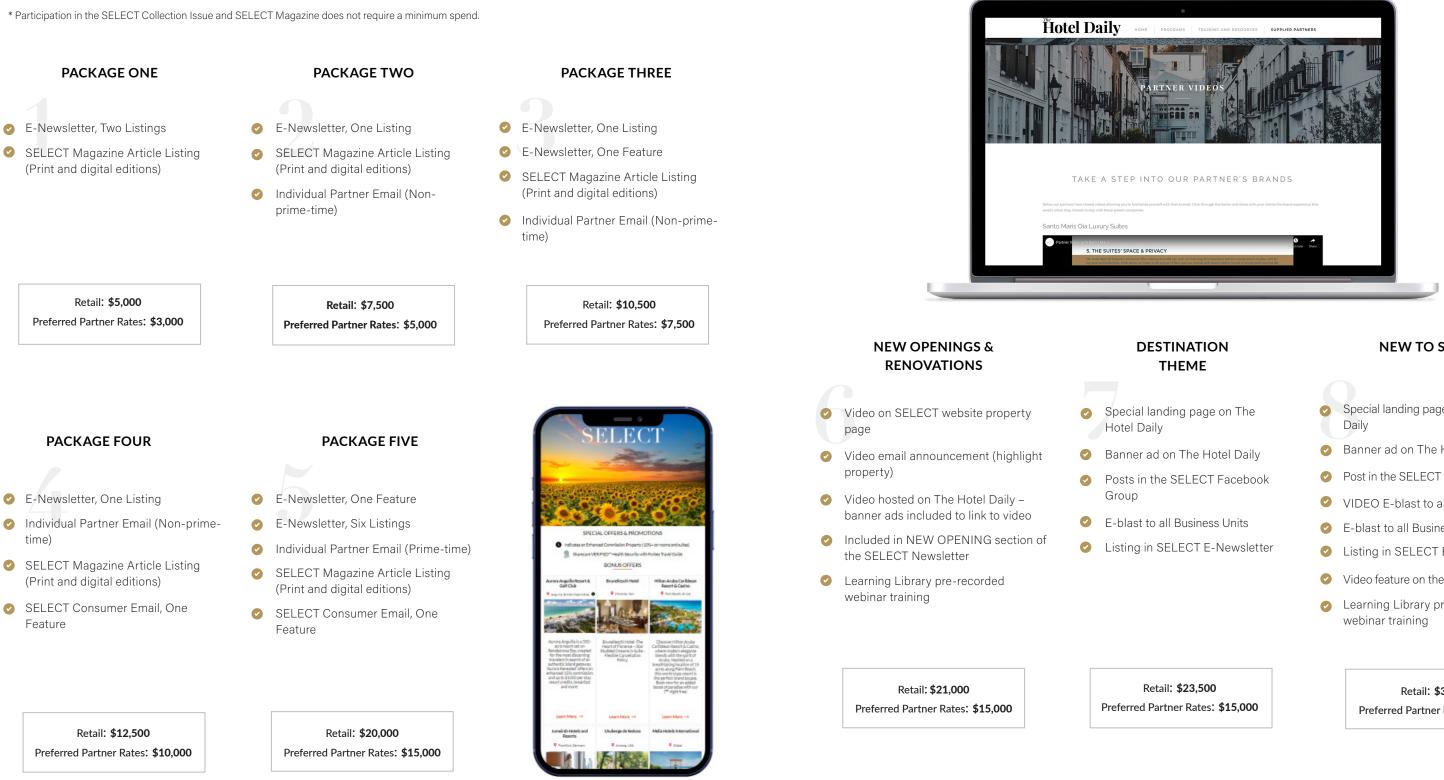

## **SELECT 2022 NEW PACKAGES**

### **NEW TO SELECT**

- Special landing page on The Hotel
- Banner ad on The Hotel Daily
- Post in the SELECT Facebook Group
- VIDEO E-blast to all Business Units
- E-blast to all Business Units
- Listing in SELECT E-Newsletter
- Video feature on the SELECT website
- Learning Library pre-recorded

Retail: \$33.000 Preferred Partner Rates: \$20,000

If you're looking for a more strategic plan to drive your business needs, you can be paired with a dedicated marketing manager to create the plan