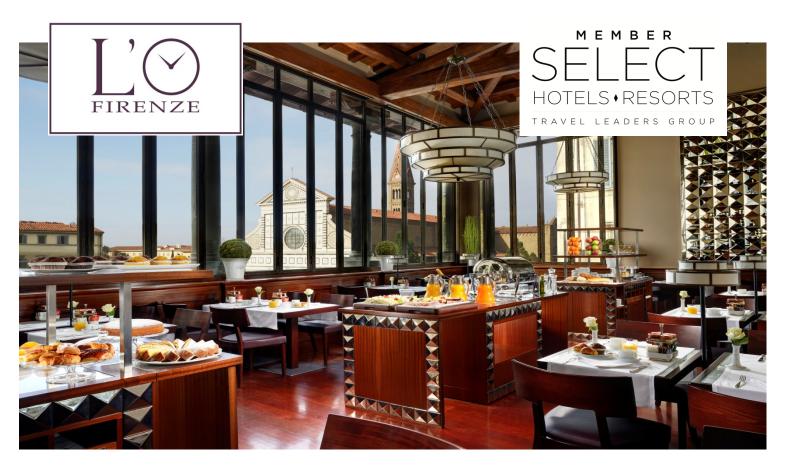

## Hotel L'Orologio Firenze

**L'Orologio** overlooks **Santa Maria Novella**, one of the most beautiful squares of Florence, in the true center of **Florence** and just a few minutes from the **Duomo** and **Ponte Vecchio**.

An elegant and contemporary **boutique hotel**, with a themed décor inspired by the magical world of Haute Horologerie, each floor is a homage to a house of luxurious wristwatches: Rolex, Vacheron - Constantin and Patek Philippe.